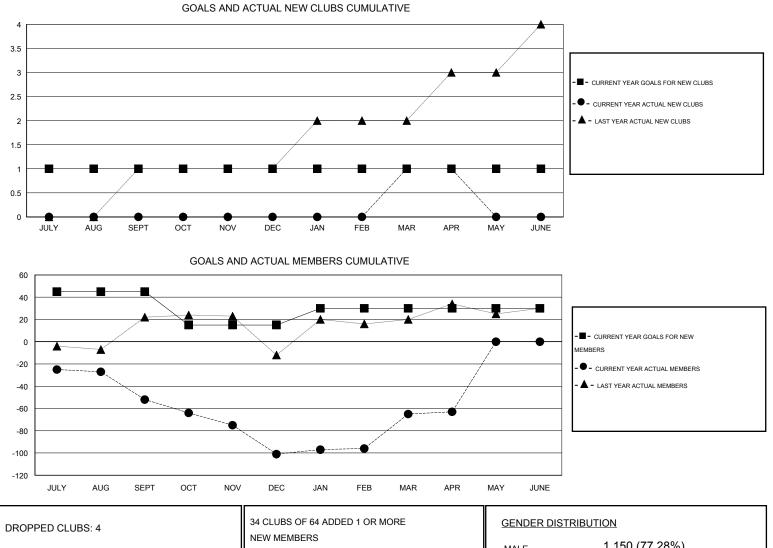

## GMT: HAL GRIFFIN

| GMT: HAL GRI                                                | IFFIN            |                     | LOCATIO                    | N MISSOUR                   |                                                             |                      |                                  |                              | GMT CA 1                    |  |
|-------------------------------------------------------------|------------------|---------------------|----------------------------|-----------------------------|-------------------------------------------------------------|----------------------|----------------------------------|------------------------------|-----------------------------|--|
|                                                             |                  | Clubs               |                            | Members                     |                                                             |                      |                                  |                              |                             |  |
| RESULTS FOR 2013-2014                                       |                  |                     |                            |                             | RESULTS FOR 2013-2014                                       |                      |                                  |                              |                             |  |
| QUARTER                                                     | NEW CLUB<br>GOAL | ACTUAL NEW<br>CLUBS | ACTUAL<br>DROPPED<br>CLUBS | ACTUAL NET<br>GAIN/<br>LOSS | QUARTER                                                     | NEW MEMBER<br>GOAL   | ACTUAL TOTAL<br>MEMBERS<br>ADDED | ACTUAL<br>DROPPED<br>MEMBERS | ACTUAL NET<br>GAIN/<br>LOSS |  |
| JULY/AUG/SEPT<br>OCT/NOV/DEC<br>JAN/FEB/MAR<br>APR/MAY/JUNE | 1<br>0<br>0<br>0 | 0<br>0<br>1<br>0    | 2<br>2<br>0<br>0           | -2<br>-2<br>1<br>0          | JULY/AUG/SEPT<br>OCT/NOV/DEC<br>JAN/FEB/MAR<br>APR/MAY/JUNE | 45<br>-30<br>15<br>0 | 30<br>35<br>56<br>14             | 82<br>84<br>20<br>12         | -52<br>-49<br>36<br>2       |  |

| DROPPED CLUBS: 4 |     | 34 CLUBS OF 64 ADDED 1 OR MORE | GENDER DISTRIBUTION |                |     |
|------------------|-----|--------------------------------|---------------------|----------------|-----|
|                  |     | NEW MEMBERS                    | MALE                | 1,150 (77.28%) |     |
|                  |     |                                | FEMALE              | 338 (22.72%)   |     |
| DROPPED MEMBERS  |     |                                |                     |                |     |
| DECEASED         | 17  | CLICK HERE FOR HEALTH          |                     |                | 100 |
| CLUB CANCELLED   | 30  | ASSESSMENT DATA                | FAMILY UNIT MEMBEI  | RS             | 132 |
| OTHER            | 151 |                                | HEAD OF HOUSEHOL    | 63             |     |
| TOTAL 198        |     |                                | NON-HEAD OF HOUSI   | 69             |     |
|                  |     |                                |                     |                |     |